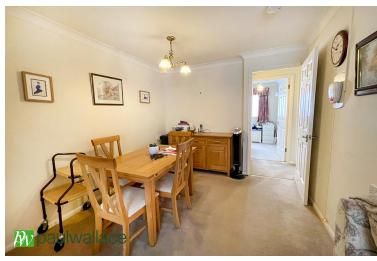

Rose Court, West Cheshunt | EN7 6EU

£209,995 | Leasehold



\*\* CHAIN FREE \*\* GROUND FLOOR WITH OWN FRONT DOOR - ONE BEDROOM RETIREMENT APARTMENT for the over 60's. Spacious lounge/ diner, ATTRACTIVE KITCHEN, double glazed windows. WELL MAINTAINED COMMUNAL GARDENS & residents' facilities.







## **Entrance Hall**

Front door from the outside, door leading to lounge

## Lounge

Window to front, coved ceiling, two wall light points, storage heater, tv point, under stairs storage cupboard, door to

# **Inner Hallway**

Wall light point

### **Attractive Kitchen**

Window to side, fitted with a range of wall and base units with roll top work surfaces over, incorporating a single drainer stainless steel sink unit with mixer taps, electric cooker point, plumbing for washing machine, tiled splash backs

#### **Bedroom One**

Window to rear, fitted wardrobes across one wall, slim line heater, coved ceiling

## Fully Tiled Bathroom/ W.C

Fitted with a suite comprising low flush w/c, vanity wash hand basin with cupboard below, panel enclosed bath with mixer tpas and shower attachment