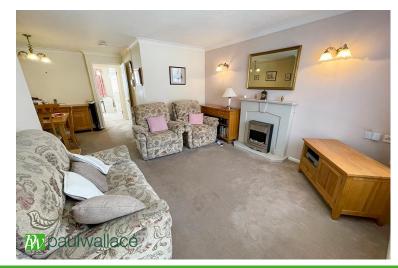

## Lounge

Window to front, coved ceiling, two wall light points, storage heater, tv point, under stairs storage cupboard, door to