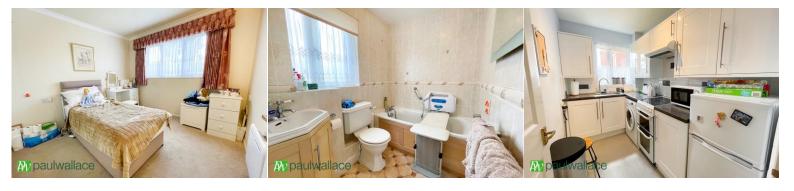

#### **Bedroom One**

Window to rear, fitted wardrobes across one wall, slim line heater, coved ceiling

## Fully Tiled Bathroom/ W.C

Fitted with a suite comprising low flush w/c, vanity wash hand basin with cupboard below, panel enclosed bath with mixer tpas and shower attachment, heated towel rail, window to side

### **Attractive Kitchen**

Window to side, fitted with a range of wall and base units with roll top work surfaces over, incorporating a single drainer stainless steel sink unit with mixer taps, electric cooker point, plumbing for washing machine, tiled splash backs