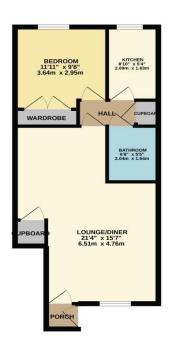

# **Gardens**

Delightful landscaped with sunken seating area, well established flower boarders, strictly for the use of residents

GROUND FLOOR 487 sq.ft. (45.3 sq.m.) approx

TOTAL FLOOR AREA: 487 sq.ff. (45 3 sq.ff.) approx.