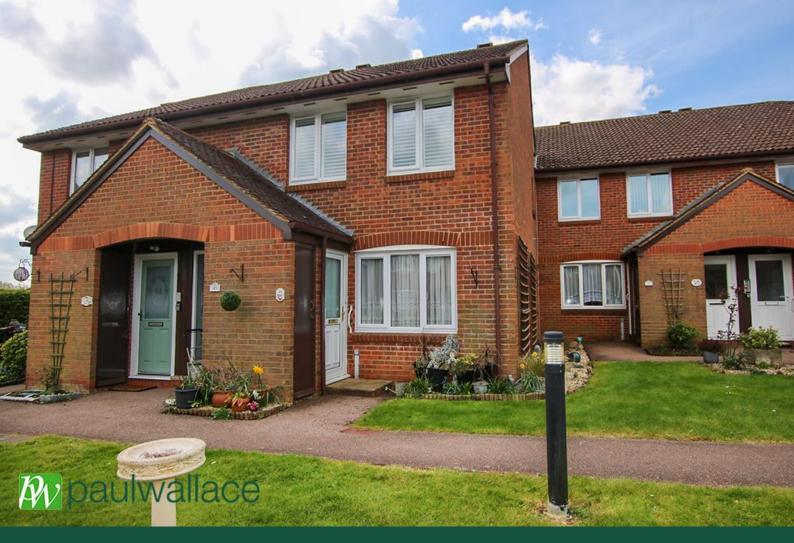

Rose Court, West Cheshunt | EN7 6EU

£209,995 | Leasehold

\*\* CHAIN FREE \*\* GROUND FLOOR WITH OWN FRONT DOOR - ONE BEDROOM RETIREMENT APARTMENT for the over 60's. Spacious lounge/ diner, ATTRACTIVE KITCHEN, double glazed windows. WELL MAINTAINED COMMUNAL GARDENS & residents' facilities.

### **Exterior**

# **Gardens**

Delightful landscaped with sunken seating area, well established flower boarders, strictly for the use of residents

GROUND FLOOR 487 sq.ft. (45.3 sq.m.) approx

TOTAL FLOOR AREA: 487 sq.ff. (45 3 sq.ff.) approx.